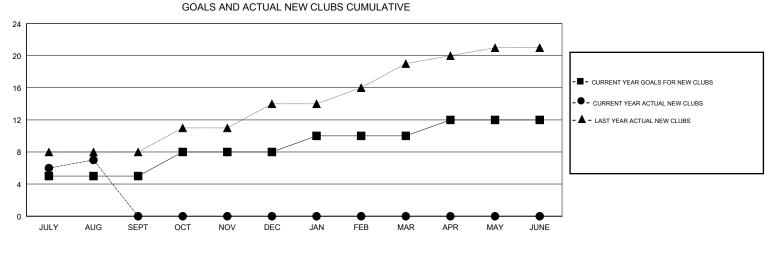

## SWADESH RANJAN SAHA GMT:

| GMT: SWADE            | ESH RANJAN SAHA |           | LOCAT         | INDIA                 |                           |                         | GMT CA                                             |
|-----------------------|-----------------|-----------|---------------|-----------------------|---------------------------|-------------------------|----------------------------------------------------|
|                       | Club            | s         |               | Members               |                           |                         |                                                    |
| RESULTS FOR 2018-2019 |                 |           |               | RESULTS FOR 2018-2019 |                           |                         |                                                    |
| QUARTER               | NEW CLUB GOAL   | NEW CLUBS | DROPPED CLUBS | QUARTER               | MEMBER GROWTH NET<br>GOAL | MEMBER GROWTH<br>ACTUAL | DROPPED<br>MEMBERS ACTUAL<br>(including transfers) |
| JULY/AUG/SEPT         | 5               | 7         | 0             | JULY/AUG/SEPT         | 105                       | 238                     | 84                                                 |
| OCT/NOV/DEC           | 3               | 0         | 0             | OCT/NOV/DEC           | 28                        | 0                       | 0                                                  |
| JAN/FEB/MAR           | 2               | 0         | 0             | JAN/FEB/MAR           | 27                        | 0                       | 0                                                  |
| APR/MAY/JUNE          | 2               | 0         | 0             | APR/MAY/JUNE          | -48                       | 0                       | 0                                                  |