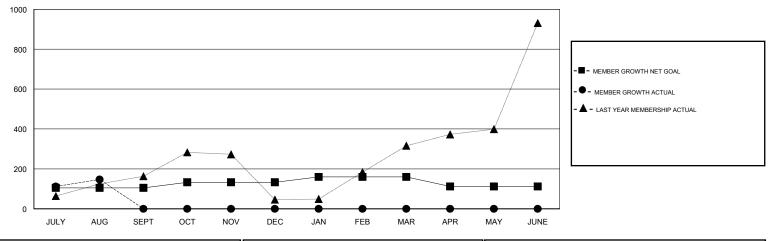

## SWADESH RANJAN SAHA GMT:

| GMT: SWADE            | ESH RANJAN SAHA |           | LOCAT         | INDIA                 |                           |                         | GMT CA                                             |
|-----------------------|-----------------|-----------|---------------|-----------------------|---------------------------|-------------------------|----------------------------------------------------|
|                       | Club            | s         |               | Members               |                           |                         |                                                    |
| RESULTS FOR 2018-2019 |                 |           |               | RESULTS FOR 2018-2019 |                           |                         |                                                    |
| QUARTER               | NEW CLUB GOAL   | NEW CLUBS | DROPPED CLUBS | QUARTER               | MEMBER GROWTH NET<br>GOAL | MEMBER GROWTH<br>ACTUAL | DROPPED<br>MEMBERS ACTUAL<br>(including transfers) |
| JULY/AUG/SEPT         | 5               | 7         | 0             | JULY/AUG/SEPT         | 105                       | 238                     | 84                                                 |
| OCT/NOV/DEC           | 3               | 0         | 0             | OCT/NOV/DEC           | 28                        | 0                       | 0                                                  |
| JAN/FEB/MAR           | 2               | 0         | 0             | JAN/FEB/MAR           | 27                        | 0                       | 0                                                  |
| APR/MAY/JUNE          | 2               | 0         | 0             | APR/MAY/JUNE          | -48                       | 0                       | 0                                                  |